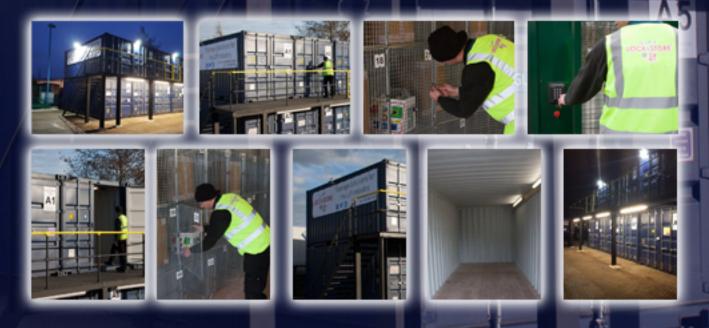

## Storage Solutions for the Lift Industry!

Whatever the size of your business, PEW Lift Lock & Store can provide the right storage solution for you. Whether you require a full container, pallet storage or perhaps just a 'Drop Box' pick up point for your lift engineers, we will help you find the right solution!

- London storage facility Just 5 miles from the Docklands and 8 miles from the City
- Multiple storage options Drop box, large cage, pallet, container or warehouse area
- Storage to suit your budget Only pay for the space you need
- Secure 24/7/365 Access CCTV and ANPR monitoring, Gated Security, Key Fob Access
- Ideal for night work Engineers have access to spares, round the clock
- Free forklifting service At your disposal during our normal business hours
- Free package drop service We'll put your package(s) into your chosen storage area
- Freight forwarding service We can send your package(s) onwards for you.