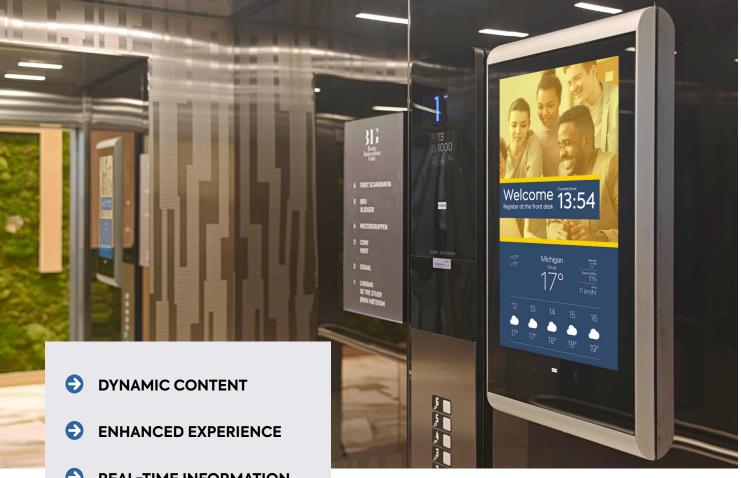

# **INVITE** elevator screens

The elevator presents an optimal opportunity for impactful communication. With captive audiences and targeted content, it's an ideal space for sharing information, entertainment, or advertising.

With a range of options, including various formats and designs, our screens are the perfect solution for businesses looking to take their communication strategy to the next level.

- **REAL-TIME INFORMATION**
- **EYE-CATCHING**
- **ELEGANT DESIGN**
- **PURPOSE-BUILT**
- **REMOTE MANAGEMENT**
- **ECO-FRIENDLY**