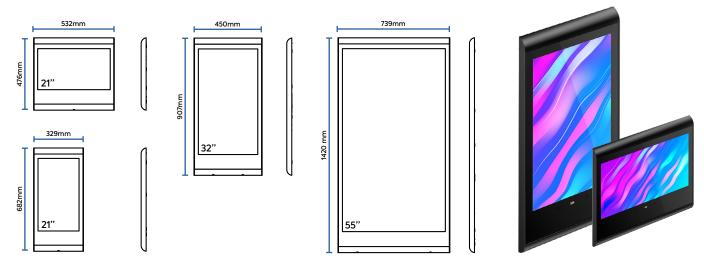

### **Sizes**

We offer the INVITE lift screens in four standard sizes: 15\*, 21, 32 and 55 inches. We can also provide custom sizes for the INVITE lift screens upon request.

\*Due in July'23