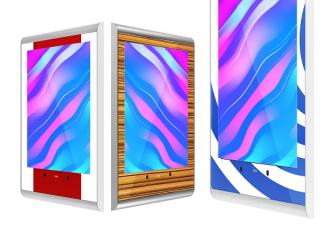

## **Options**

We offer various cover options for the INVITE elevator screens, providing you with the flexibility to select a cover that matches your aesthetic preferences or functional needs.

#### Aluminium frame finish

The INVITE displays and digital mirrors with aluminium frame (narrow and wide) are powder coated (structure) in black or white. But can optionally be supplied in other colours and finishes.