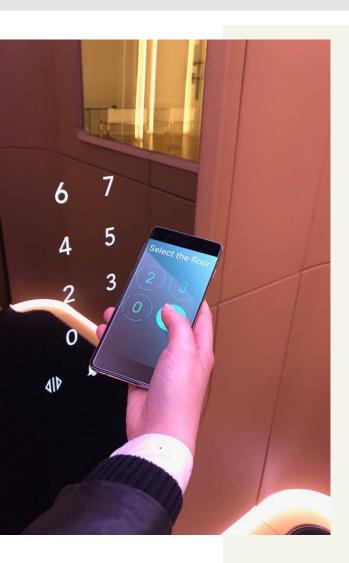

<sup>\*</sup> An IR frame will be added on the TFTs (about 6-8mm thick) to be further spaced (1cm), so as not to touch the push button showed on the screen in the car.

With the new EASYTOUCH App by Vega your smartphone becomes the car operating panel.

The app is automatically activated inside the car thanks to the Bluetooth connectivity.

The user opens the APP directly inside, (no need to approach the mobile phone to any button);

The smartphone displays the number of floors in the building;

The user selects the floor destination;

.

Safety and convenience: Bluetooth has a wide range of action (max 10mt), so you avoid having to place your smartphone a few cm from any reader.

User-friendliness and usefulness: thanks to the user-friendly interface of the new app by Vega, it will be very easy to interact with the elevator car;