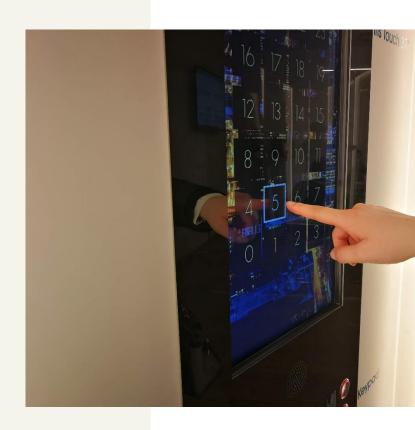

#### TLL Car Position indicator

The touch-less car position indicator has been developed on Vega's current tft lines using infrared touch technology\*.

Tft touch 21.5"
Tft touch 15.6"
Tft excellence 10"

<sup>\*</sup> An IR frame will be added on the TFTs (about 6-8mm thick) to be further spaced (1cm), so as not to touch the push button showed on the screen in the car.

With the new EASYTOUCH App by Vega your smartphone becomes the car operating panel.