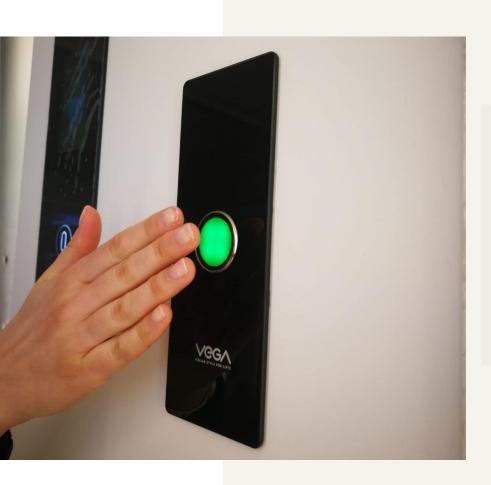

# TLL push-button

The new touch less push button by Vega that allows you to call the car only by approaching your hand thanks to a proximity sensor.

# TLL push-button

The Touch-less push button has been developed on the current range of signals (VENUS, ACHILLE, ITALO, ULISSE).

Integration on a proximity sensor;

Possibility to have double lighting to show the reservation (e.g. white/red)