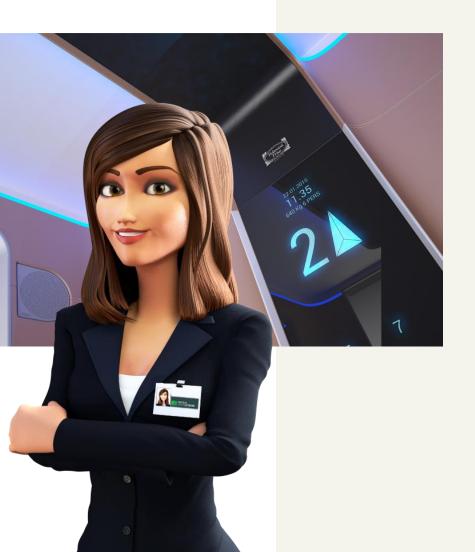

#### Stop touching and start talking.

Vega's voice control technology has created SIBILLA, the Vega voice assistant for the car indicator position that interacts with the passenger by interpreting a simple voice command to take the user to the selected floor.

#### Riconoscimento vocale

Product available on:

Iris touch 21,5" Iris touch 15.6" Iris excellence 10"

#### Riconoscimento vocale

**Safety and speed**: type of called completely 'hands free', avoiding any type of contact with devices;

**User-friendliness:** just say the floor destination and the call will be made;