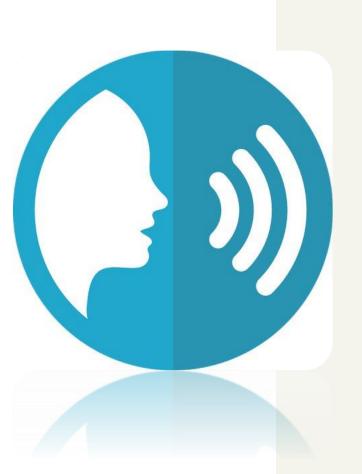

# Voice recognition

#### Stop touching and start talking.

Vega's voice control technology has created SIBILLA, the Vega voice assistant for the car indicator position that interacts with the passenger by interpreting a simple voice command to take the user to the selected floor.

#### Riconoscimento vocale

**Safety and speed**: type of called completely 'hands free', avoiding any type of contact with devices;

**User-friendliness:** just say the floor destination and the call will be made;

**Usefulness:** hygienically delicate environments and shabbat mode contexts.