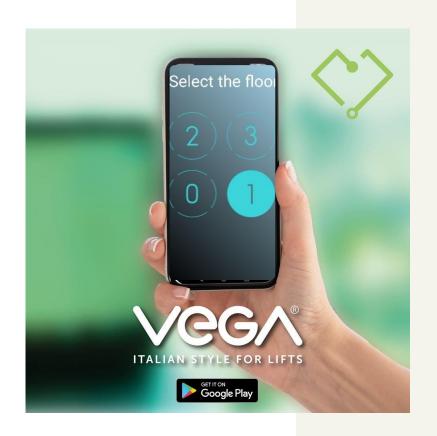

<sup>\*</sup> An IR frame will be added on the TFTs (about 6-8mm thick) to be further spaced (1cm), so as not to touch the push button showed on the screen in the car.

With the new EASYTOUCH App by Vega your smartphone becomes the car operating panel.

The app is automatically activated inside the car thanks to the Bluetooth connectivity.

The user opens the APP directly inside, (no need to approach the mobile phone to any button);

The smartphone displays the number of floors in the building;

The user selects the floor destination;

.

Safety and convenience: Bluetooth has a wide range of action (max 10mt), so you avoid having to place your smartphone a few cm from any reader.

User-friendliness and usefulness: thanks to the user-friendly interface of the new app by Vega, it will be very easy to interact with the elevator car;