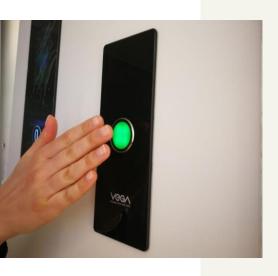

# TLL push-button

The new touch less push button by Vega that allows you to call the car only by approaching your hand thanks to a proximity sensor.

# TLL push-button

The Touch-less push button has been developed on the current range of signals (VENUS, ACHILLE, ITALO, ULISSE).

Integration on a proximity sensor;

Possibility to have double lighting to show the reservation (e.g. white/red)