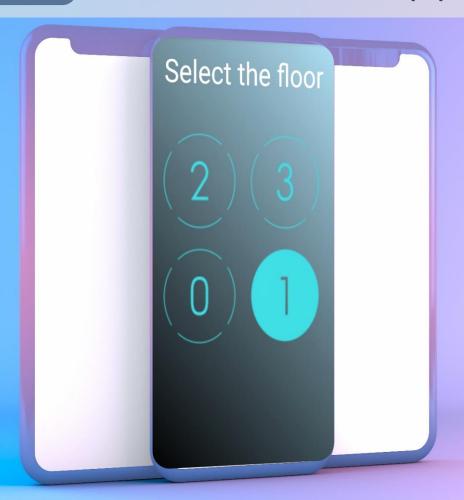

<sup>\*</sup> An IR frame will be added on the TFTs (about 6-8mm thick) to be further spaced (1cm), so as not to touch the push button showed on the screen in the car.

With the new EASYTOUCH App by Vega your smartphone becomes the car operating panel.

The app is automatically activated inside the car thanks to the Bluetooth connectivity.

The user opens the APP directly inside, (no need to approach the mobile phone to any button);

The smartphone displays the number of floors in the building;

The user selects the floor destination;

.

Safety and convenience: Bluetooth has a wide range of action (max 10mt), so you avoid having to place your smartphone a few cm from any reader.

User-friendliness and usefulness: thanks to the user-friendly interface of the new app by Vega, it will be very easy to interact with the elevator car;