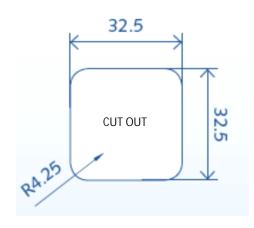

t tactile)Illumination: LED 12V or 24V DC 30mA
- Illumination options: Bicolor (standby full / latched full) White to Red
- Mounting: the pushbutton is put into the cut out from the front and fixed by a snapped fitting
  Faceplate Thickness: 0,7 mm to 3 mm.
  Contacts: 1 micro switch (1NO or 1NC)
  Wiring: Minispox 5268 series

- Stroke: 0mm (sensor only)
- Activation: Maximum 3cm distance
- Sensor: Proximity sensor with integrated IR emitter (850nm) and laser emitter
- Degree of protection: IP51
- Power Supply: 8V DC to 30V DC







BRAILLE: optional tag placed below legend and sensor

**ILLUMINATION STYLES** 





BICOLOR (Standby Halo ON Colour 1, Latched Halo ON Colour 2) Illumination colours: White/Red.





-6-**▼** 

AIDA LOP and COP Touchless examples













# DIMENSIONS





#### CONNECTIONS

### MINISPOX connectors



## PIN FUNCTION

J1 COM: Common Contact

L+: Busy Light (+) 8.0VDC to 30VDC

L-: Busy Light (-) 0VDC

C: Dry Contact Output - N/O or N/C

J2 Power Supply

V+: 8.0VDC to 30VDC

**GND**: 0VDC

\*4-way and 2-way Minispox connectors supplied with TL-X Pushbuttons