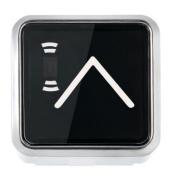

BRAILLE: optional tag placed below legend and sensor

**ILLUMINATION STYLES** 

BICOLOR (Standby Halo ON Colour 1, Latched Halo ON Colour 2) Illumination colours: White/Red.

-6-**▼** 

AIDA LOP and COP Touchless examples