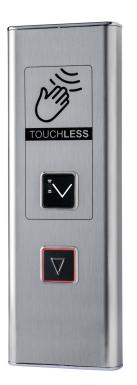

BRAILLE: optional tag placed below legend and sensor

**ILLUMINATION STYLES** 

BICOLOR (Standby Halo ON Colour 1, Latched Halo ON Colour 2) Illumination colours: White/Red.

-6-**▼** 

AIDA LOP and COP Touchless examples