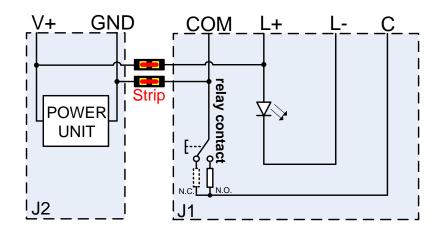

#### CONNECTIONS

## PIN FUNCTION

J1 COM: Common Contact

L+: Busy Light (+) 8.0VDC to 30VDC

L-: Busy Light (-) 0VDC

C: Dry Contact Output - N/O or N/C

J2 Power Supply

V+: 8.0VDC to 30VDC

**GND**: 0VDC

\*4-way and 2-way Minispox connectors supplied with TL-X Pushbuttons