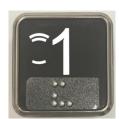

# TI-X ITAI O

Touchless pushbutton with Sensor for car and landing fixtures

BRAILLE: optional tag placed below legend and sensor

**ILLUMINATION STYLES** 

BICOLOR (Standby Halo ON Colour 1, Latched Halo ON Colour 2) Illumination colours: White/Red.

-6-**▼** 

AIDA LOP and COP Touchless examples