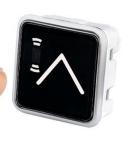

BRAILLE: optional tag placed below legend and sensor

**ILLUMINATION STYLES** 

BICOLOR (Standby Halo ON Colour 1, Latched Halo ON Colour 2) Illumination colours: White/Red.

-6-**▼** 

AIDA LOP and COP Touchless examples