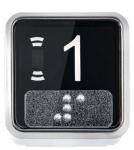

BRAILLE: optional tag placed below legend and sensor

**ILLUMINATION STYLES** 

BICOLOR (Standby Halo ON Colour 1, Latched Halo ON Colour 2) Illumination colours: White/Red.

-6-**▼** 

AIDA LOP and COP Touchless examples