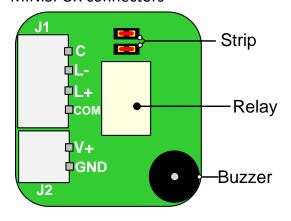

#### CONNECTIONS

### MINISPOX connectors

## PIN FUNCTION

J1 COM: Common Contact

L+: Busy Light (+) 8.0VDC to 30VDC

L-: Busy Light (-) 0VDC

C: Dry Contact Output - N/O or N/C

J2 Power Supply

V+: 8.0VDC to 30VDC

**GND**: 0VDC

\*4-way and 2-way Minispox connectors supplied with TL-X Pushbuttons