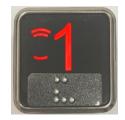

# TI-X ITAI O

Touchless pushbutton with Sensor for car and landing fixtures

BRAILLE: optional tag placed below legend and sensor

**ILLUMINATION STYLES** 

BICOLOR (Standby Halo ON Colour 1, Latched Halo ON Colour 2) Illumination colours: White/Red.

-6-**▼** 

AIDA LOP and COP Touchless examples