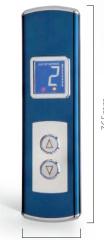

## TOSCA

Operating panels with double stainless steel finishes

## MAIN FEATURES

- 1,2mm thick st/stl surface mount faceplate
- Suitable for renovation
- Available in 3 widths: 101, 201 or 300mm (thickness 1,5mm)
- Length can be customised
- Fixing wall mounting, without cutting or patching
  Finishes and colours combinable between plate and insert button area

101mm

201mm

101mm

247mm

Unit 1 The iO Centre 59-71 River Road Barking, Essex IG11 ODR

0208 507 1001 sales@pewelectrical.com www.pewelectrical.com