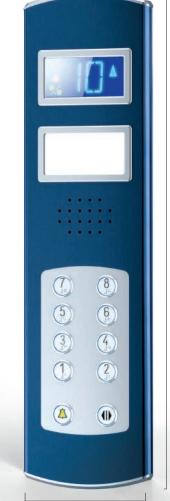

## **Operating Panels**

## MAIN FEATURES

- 1,2mm thick st/stl surface mount faceplate
- Suitable for renovation
- Available in 3 widths: 101, 201 or 300mm (thickness 1,5mm)
- Length can be customised
- Fixing wall mounting, without cutting or patching
  Finishes and colours combinable between plate and insert button area