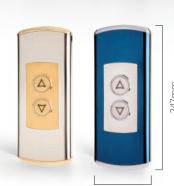

## TOSCA

Operating panels with double stainless steel finishes

## MAIN FEATURES

- 1,2mm thick st/stl surface mount faceplate
- Suitable for renovation
- Available in 3 widths: 101, 201 or 300mm (thickness 1,5mm)
- Length can be customised
- Fixing wall mounting, without cutting or patching
  Finishes and colours combinable between plate and insert button area

101mm

201mm

101mm

247mm

Unit 1 The iO Centre 59-71 River Road Barking, Essex IG11 ODR

0208 507 1001 sales@pewelectrical.com www.pewelectrical.com