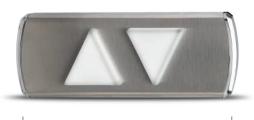

## TOSCA

Operating panels with double stainless steel finishes

## MAIN FEATURES

- 1,2mm thick st/stl surface mount faceplate
- Suitable for renovation
- Available in 3 widths: 101, 201 or 300mm (thickness 1,5mm)
- Length can be customised
- Fixing wall mounting, without cutting or patching
  Finishes and colours combinable between plate and insert button area