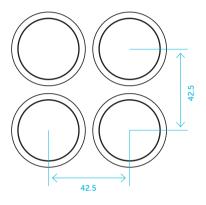

Nero Pallinato / Black bead blast



#### **ILLUMINATION STYLES**



MONOLIGHT

Red



MONOLIGHT

Blue





MONOLIGHT Green



MONOLIGHT White



BICOLOR (Standby Halo ON Colour 1, Latched Halo ON Colour 2) Illumination colours: Red/Blue, Blue/Red, Red/Green, White/Blue, Blue/White, Red/ White, White/Red.

MONOLIGHT Standby **O**FF, Latched Halo **O**N

Unit 1 The iO Centre 59-71 River Road Barking, Essex IG11 ODR













## **Pushbuttons**

### **ALTERNATIVES**



**ACHILLE\_TD**: Turned Achille with pressel in polycarbonate with stainless steel AISI 304 or gold/black PVD coated finishes; no legend(s). Braille available with a separate tag/plate.



**ACHILLE\_AZ**: Achille with nail shaped pressel in zamak (chrome or gold, pearled nickel, pearled gold, anthracite).

### DIMENSIONS







### CONNECTIONS





## PIN FUNCTION

J1 +12: Lighted Halo (+) power supply +12V

+24: Lighted Halo (+) power supply +24V

J2 L-: Lighted Halo (-)

C: Common Contact.

J3 NC : Normally Closed Contact

NO: Normally Open Contact