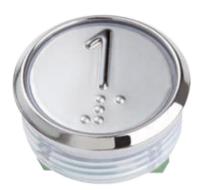

# **ACHILLE**

Vandal resistant push button to Category 1 with or without Braille

### MAIN FEATURES

- Body: zamak and nylon push button
- Bezel: zamak (chrome or gold, pearled nickel, pearled gold, anthracite)
- Pressel: polycarbonate with stainless steel AISI 304 or gold/black PVD coated finishes; 15mm height raised legend(s) with or without Braille
- Wide range of legends available
- Illumination: LED 12V or 24V DC 30mA
- Illumination options: MonoLight (standby off on); Bicolor (standby full full)
- Mounting: the pushbutton is put into the cut out (Ø 32,2) from the front and fixed by a threaded ring from the rear
- Faceplate Thickness: 0,7 mm to 5 mm.
- Contacts: 1 micro switch or 2 micro switches
- Wiring: Screw Terminal or pre-wired connectors (AMP, JST or Minispox)
- Stroke: 1,2 mm
- Average life: 2,000,000 activations
- Degree of protection: IP51 with metal spring/IP54 with silicone spring and o-ring
- Complies to EN81-70, EN81-71 Cat 1, EN81-72 and EN81-73 (with IP54 seal)