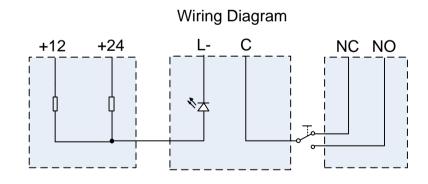

### CONNECTIONS

## PIN FUNCTION

J1 +12: Lighted Halo (+) power supply +12V

+24: Lighted Halo (+) power supply +24V

J2 L-: Lighted Halo (-)

C: Common Contact.

J3 NC : Normally Closed Contact

NO: Normally Open Contact