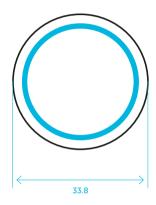

ro Pallinato / Black bead blast



#### **ILLUMINATION STYLES**



MONOLIGHT

Red



MONOLIGHT

Blue





MONOLIGHT Green



MONOLIGHT White



BICOLOR (Standby Halo ON Colour 1, Latched Halo ON Colour 2) Illumination colours: Red/Blue, Blue/Red, Red/Green, White/Blue, Blue/White, Red/ White, White/Red.

MONOLIGHT Standby **O**FF, Latched Halo **O**N

Unit 1 The iO Centre 59-71 River Road Barking, Essex IG11 ODR













## **Pushbuttons**

### **ALTERNATIVES**



**ACHILLE\_TD**: Turned Achille with pressel in polycarbonate with stainless steel AISI 304 or gold/black PVD coated finishes; no legend(s). Braille available with a separate tag/plate.



**ACHILLE\_AZ**: Achille with nail shaped pressel in zamak (chrome or gold, pearled nickel, pearled gold, anthracite).

### DIMENSIONS







### CONNECTIONS





## PIN FUNCTION

J1 +12: Lighted Halo (+) power supply +12V

+24: Lighted Halo (+) power supply +24V

J2 L-: Lighted Halo (-)

C: Common Contact.

J3 NC : Normally Closed Contact

NO: Normally Open Contact