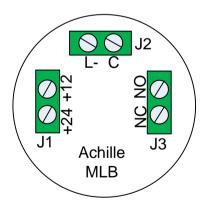

### CONNECTIONS

## PIN FUNCTION

J1 +12: Lighted Halo (+) power supply +12V

+24: Lighted Halo (+) power supply +24V

J2 L-: Lighted Halo (-)

C: Common Contact.

J3 NC : Normally Closed Contact

NO: Normally Open Contact