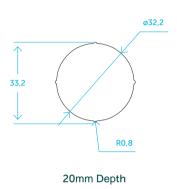

### MAIN FEATURES

- Body: zamak and nylon push button
- Bezel: zamak (chrome or gold, pearled nickel, pearled gold, anthracite)
- Pressel: polycarbonate with stainless steel AISI 304 or gold/black PVD coated finishes; 15mm height raised legend(s) with or without Braille
- Wide range of legends available
- Illumination: LED 12V or 24V DC 30mA
- Illumination options: MonoLight (standby off on); Bicolor (standby full full)
- Mounting: the pushbutton is put into the cut out (Ø 32,2) from the front and fixed by a threaded ring from the rear
- Faceplate Thickness: 0,7 mm to 5 mm.
- Contacts: 1 micro switch or 2 micro switches
- Wiring: Screw Terminal or pre-wired connectors (AMP, JST or Minispox)
- Stroke: 1,2 mm
- Average life: 2,000,000 activations
- Degree of protection: IP51 with metal spring/IP54 with silicone spring and o-ring
- Complies to EN81-70, EN81-71 Cat 1, EN81-72 and EN81-73 (with IP54 seal)

### DIMENSIONS