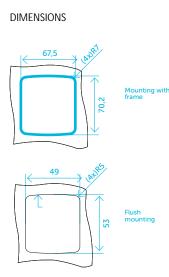

## MAIN FEATURES

- LCD Model: indicator available in blue or black background.
- Fast Fixing: frontal mounting with frame or flush mounting on 1.2 and 2mm faceplates through soldered studs
- Screen: polycarbonate lens (shock-proof)
- Colours: white LED on blue background or 5 different colours (navy blue, white, yellow, green and red) on black background.
- Wiring: screws or pre-wired connectors (AMP or JST)
- Common: positive or negative
- Power supply: 12/24Vdc +/- 10%
- Signals: floors, arrows, out of service
- Optional signals: sent alarm and overload signal
- Integrated and programmable three-tone chime
- Easy programming by a dedicated integrated keyboard
- 32 stops in binary code, 11 stops 1 wire for floor
- 64 stops in independent mode (magnetic sensors)
- Up and down arrow (40,5mm)
- Available in CAN and RS485 serial version
- Possibility to implement binary, inverted binary, BCD, Gray and 7 segments codes