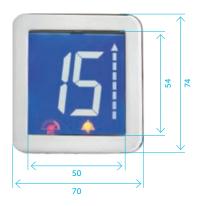

## MAIN FEATURES

- LCD Model: indicator available in blue or black background.
- Fast Fixing: frontal mounting with frame or flush mounting on 1.2 and 2mm faceplates through soldered studs
- Screen: polycarbonate lens (shock-proof)
- Colours: white LED on blue background or 5 different colours (navy blue, white, yellow, green and red) on black background.
- Wiring: screws or pre-wired connectors (AMP or JST)
- Common: positive or negative
- Power supply: 12/24Vdc +/- 10%
- Signals: floors, arrows, out of service
- Optional signals: sent alarm and overload signal
- Integrated and programmable three-tone chime
- Easy programming by a dedicated integrated keyboard
- 32 stops in binary code, 11 stops 1 wire for floor
- 64 stops in independent mode (magnetic sensors)
- Up and down arrow (40,5mm)
- Available in CAN and RS485 serial version
- Possibility to implement binary, inverted binary, BCD, Gray and 7 segments codes