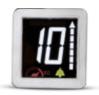

## MAIN FEATURES

- LCD Model: indicator available in blue or black background.
- Fast Fixing: frontal mounting with frame or flush mounting on 1.2 and 2mm faceplates through soldered studs
- Screen: polycarbonate lens (shock-proof)
- Colours: white LED on blue background or 5 different colours (navy blue, white, yellow, green and red) on black background.
- Wiring: screws or pre-wired connectors (AMP or JST)
- Common: positive or negative
- Power supply: 12/24Vdc +/- 10%
- Signals: floors, arrows, out of service
- Optional signals: sent alarm and overload signal
- Integrated and programmable three-tone chime
- Easy programming by a dedicated integrated keyboard
- 32 stops in binary code, 11 stops 1 wire for floor
- 64 stops in independent mode (magnetic sensors)
- Up and down arrow (40,5mm)
- Available in CAN and RS485 serial version
- Possibility to implement binary, inverted binary, BCD, Gray and 7 segments codes