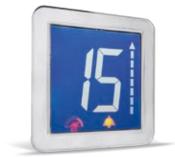

## ICARO

Landing LCD position indicator

## MAIN FEATURES

- LCD Model: indicator available in blue or black background.
- Fast Fixing: frontal mounting with frame or flush mounting on 1.2 and 2mm faceplates through soldered studs
- Screen: polycarbonate lens (shock-proof)
- Colours: white LED on blue background or 5 different colours (navy blue, white, yellow, green and red) on black background.
- Wiring: screws or pre-wired connectors (AMP or JST)
- Common: positive or negative
- Power supply: 12/24Vdc +/- 10%
- Signals: floors, arrows, out of service
- Optional signals: sent alarm and overload signal
- Integrated and programmable three-tone chime
- Easy programming by a dedicated integrated keyboard
- 32 stops in binary code, 11 stops 1 wire for floor
- 64 stops in independent mode (magnetic sensors)
- Up and down arrow (40,5mm)
- Available in CAN and RS485 serial version
- Possibility to implement binary, inverted binary, BCD, Gray and 7 segments codes