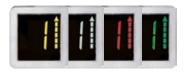

## COLOURS

LEGEND/ARROW: White, yellow, aquamarine, red and green

FRAME - Chrome / Gold / Anthracite

OPTIONS - Vandal proof glass for the flush mounting version

**PEW Electrical Distributors Ltd** Unit 1 The iO Centre 59-71 River Road Barking, Essex IG11 ODR