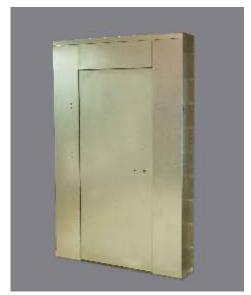

## Fast Fit Entrance Hoarding

Our new fast fit entrance hoarding system now includes enhanced features to reduce installation time and increase security and safety for all.

## **Dimensions:**

Overall Size - 1400 x 250 x 2200mm (WDH)

Door Opening - 800 x 1900mm (WH)

Order Code:

FFEH01

For more information contact our sales team on 0208 507 1001 or sales@pewelectrical.com