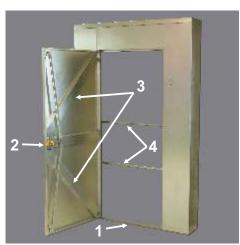

## Features include:-

- Manufactured from galvanised steel
- Assembled in 30 minutes through a simple
  3-part construction design
- Entrance kick board is fixed, further improving overall strength and stability of hoarding (1)
- Dual point Euro release locking mechanism, using single key
- ERA latching cylinder lock (2)
- More robust diagonal door support struts offering increased strength and stability (3)
- Kit includes a secondary hoarding safety barrier, positioned behind the door (4)
- Door can be either left or right handed