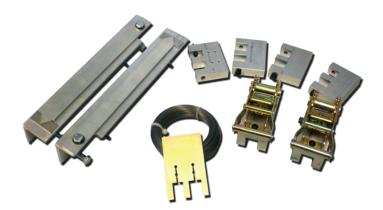

## Rail Alignment Starter Kit: 5/8" & 3/4" Rails

Our standard and original rail alignment kit for aligning 5/8" and 3/4" rails. It functions for 8, 12, 15, and 18.5 lb rails.

Kit includes:

- (1) 13-100 music wire, 12 gauge
- (4) 10-150 plumb line clamp combo
- (2) 10-195 ratchet tensioner
- (1) 10-100 regular rail pointer set
- (1) 10-200 plumb line gauge combo

T89 T90 T114T127-1 T127-2 5/8" (16mm) T140-3/4" (19mm)

Kit includes:

- (1) 13-100 music wire, 12 gauge
- (4) 10-150-U plumb line clamp combo
- (2) 10-195 ratchet tensioner
- (1) 10-100 regular rail pointer set
- (1) 10-200-U plumb line gauge, combo.